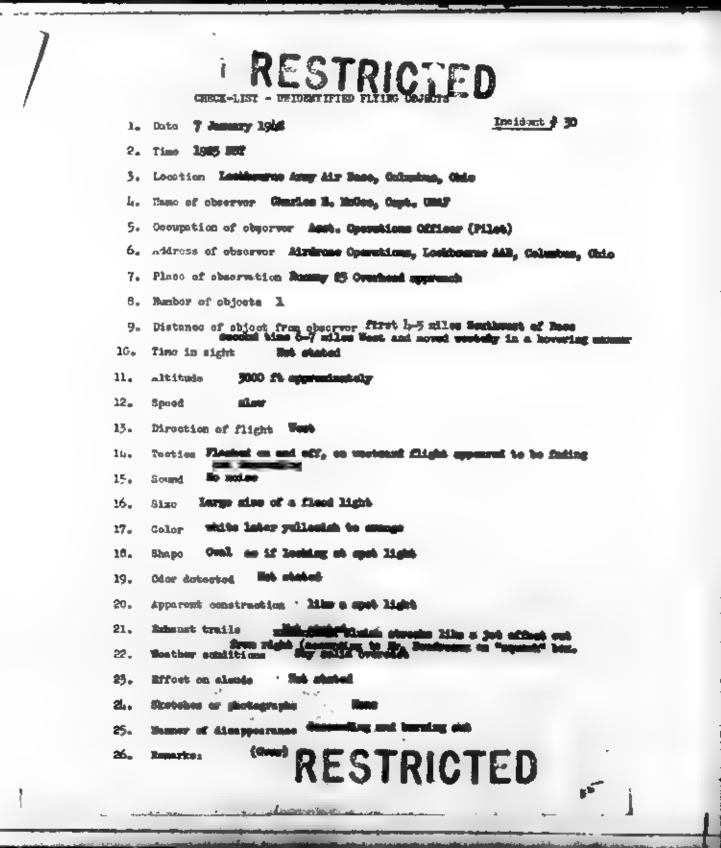

it, maybe you could call me back and I could come there and talk to sumshody. Like to integragate them. Col. D. : Whether appoint on this station our a foreign object in the sir -
- Mr. Let and who they they discussed it with anyone particularly deduce Fields If you call as and I will drive over and talk to them.
- Col. D.: Shall I call you in ease I don't find anybody?
- Here Let . Th would be a good Line to tall so that you find other Hy modify in Sabet, Inderson 7311. Bright Field.
- Col. Der I will be glad to de Wast Br. Loodding.
- Br. L. . I will terrorise Ma Schemb. With in your entirediet?
- Colo Ses. Mrs. Septist. minternet.en. Miller
- Bro Log Bank you what made fairs

i er ut

man and the second and a second and

water to be at sit son date wit to main but ilister men

\* 22 4



SCUTDINTEN

Very bright white light southeast of the field. The light did not east a been and sound the time of a fload light. From the ground the light appeared to nove weetened. It was further wast and lampe then I are 15 in the sir, also the light was similar to that of a lambers light in it that it was filmeering. The light varied yellowish to compare and appeared to be descending and burning onto. The latter observation may be that in its wortuned novement it appeared to be fiding out and demonsting however the light was not marriy as bright on the second chowever. A first it was very thits and did not appear to be moving though then 25 flashed on and off it appeared as in a x fact descent. With the mixed are 1 could ab in the sky was solid overcast in the light being ovel should sh